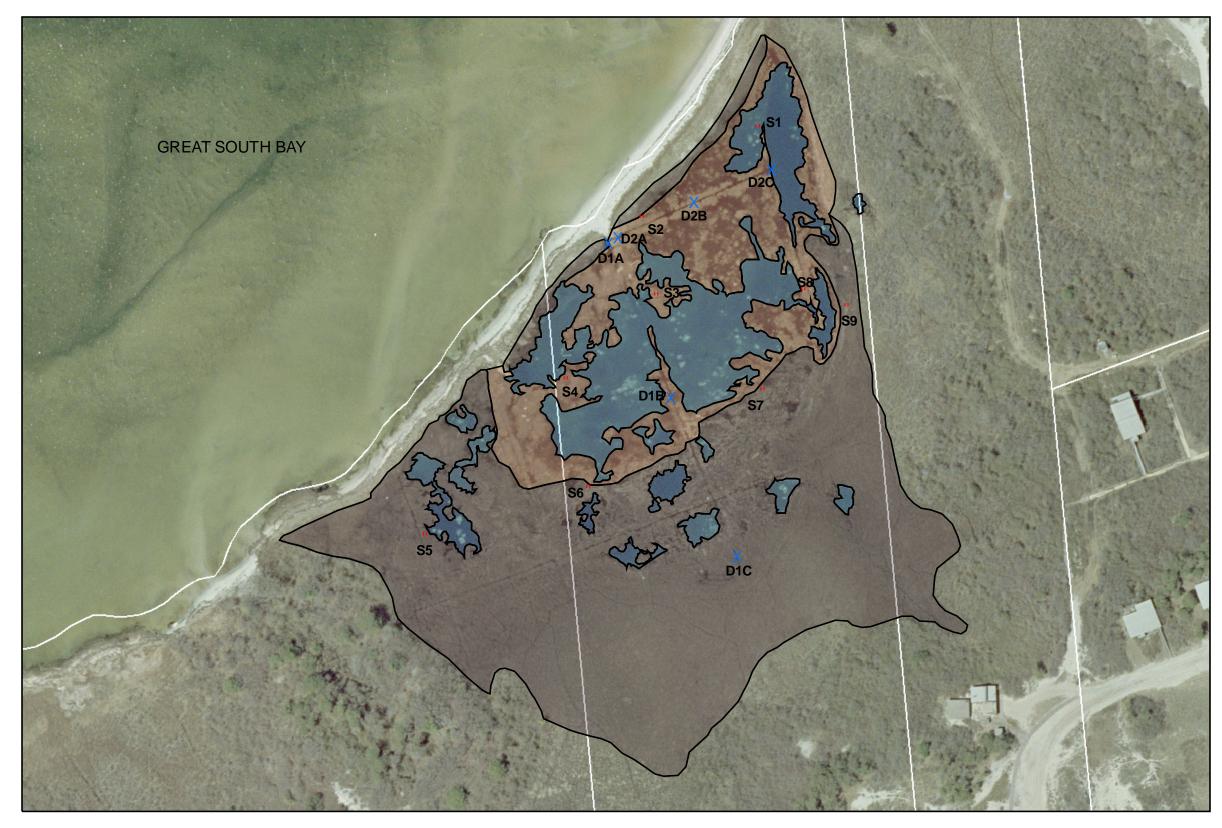

Prepared by: Cashin Associates, P.C. Cameron Engineering & Associates, LLP

Suffolk County Vector Control & Wetlands Management Long-Term Plan and Environmental Impact Statement

Task 7 - Priority Study Areas West Watch Hill Wetland Bayberry Dunes, New York March 2005