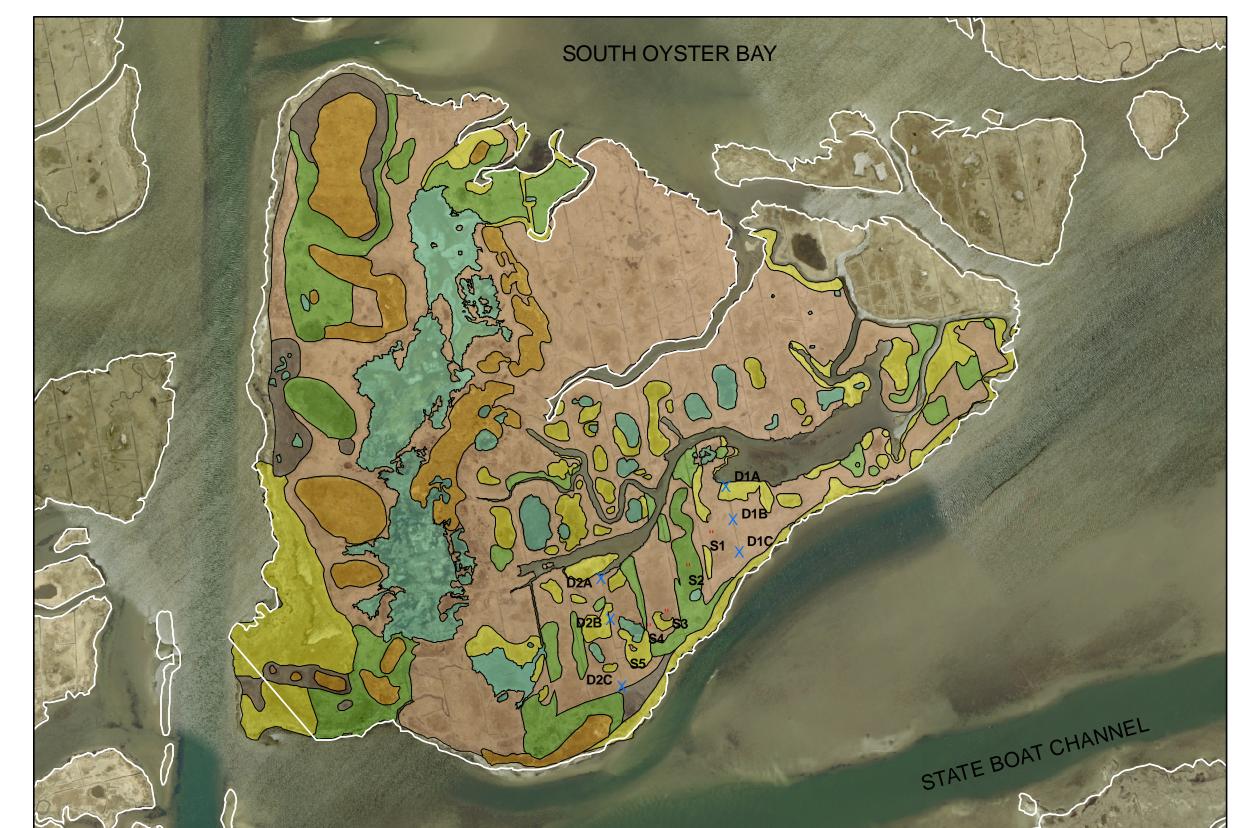

Task 7 - Priority Study Areas Gilgo Island Wetland Amityville, New York March 2005

Prepared for: Suffolk County Department of Public Works

Prepared by: Cashin Associates, P.C. Cameron Engineering & Associates, LLP